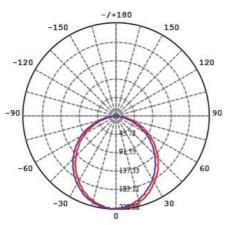

#### **Photometric Data**

Unit: cd C0/C180\_\_\_\_\_ C90/C270\_\_\_\_\_

## S9140TC at 3000K