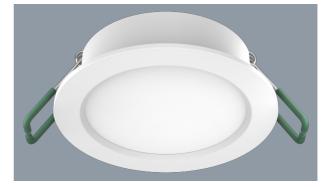

## TRADEGEM S9140TC - 8W

Dimmable IP44, 8 watt LED downlight with selectable colour temperature

## **Design Specifications**

- Easy selectable colour temperature with an inbuilt DIP switch, 3000K/4000K/5700K
- Durable extruded aluminium surface mount body profile, IC-4 rated
- Stylish white powder coat finish, Deco ring options available Satin Nickel (S9140SN/RING)
- Quality opal polycarbonate diffuser
- High efficiency SMD LED chips
- Remote constant current trailing edge dimmable LED driver, with flex and plug

## **Technical Specification**

| Model No.  | CRI | Body Colour | Cut Out (mm) | Diameter (mm) | Dim (mm) |
|------------|-----|-------------|--------------|---------------|----------|
| S9140TC/WH | 80  | WHITE       | 72           | 85            | 31(H)    |