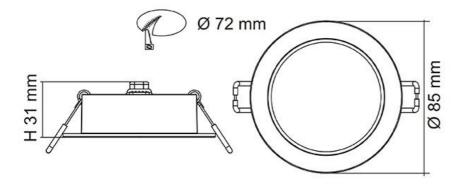

## **Technical Specification**

| Model No.  | CRI | Body Colour | Cut Out (mm) | Diameter (mm) | Dim (mm) |
|------------|-----|-------------|--------------|---------------|----------|
| S9140TC/WH | 80  | WHITE       | 72           | 85            | 31(H)    |

#### Dimensions

S9140TC