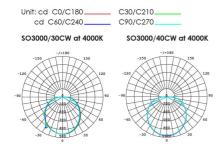

## **Photometric Data**

# **Technical Specification**

| Product | Model No.   | Input Voltage (V/AC) | Power (W) | Lumens (lm) | CCT (K) | CRI |
|---------|-------------|----------------------|-----------|-------------|---------|-----|
|         | SO3000/30CW | 240                  | 18        | 1450        | 4000    | 80  |
|         | SO3000/40CW | 240                  | 35        | 3300        | 4000    | 80  |