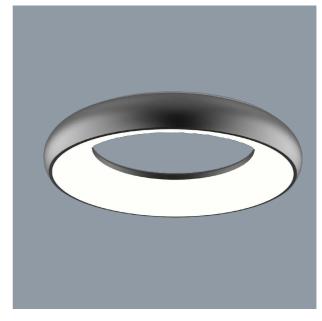

#### HALO SO3000 - 18/35W

Dimmable architectural LED ceiling luminaire

### **Design Specifications**

- Slim disc like appearance, 18 or 35 watt models
- Durable polycarbonate body profile with opal acrylic diffuser
- Simple twist lock installation mechanism
- High efficiency SMD LED chips, CCT 4000K standard, optional 3000K
- Integral constant current trailing edge dimmable LED driver
- Trim standard black

| Dimmable | Dim (mm)       | Diameter (mm) | Body Colour |
|----------|----------------|---------------|-------------|
| YES      | 300(W) x 51(H) | 300           | BLACK       |
| YES      | 400(W) x 68(H) | 400           | BLACK       |