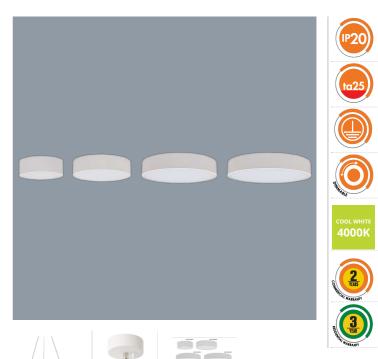

#### FLAT SL2110 - 5/30W

Dimmable low profile ceiling luminaires

### Application

A creative design for residential or commercial spaces, with a selection of 5, 12, 18 or 30 watt models

## **Design Specifications**

- Seamless surface mounting base
- Robust polycarbonate diffuser, luminaire colour white
- Simple twist lock installation mechanism for the surface mount model.
  Pendant includes surface mount cap and three (3) x 1.5M

adjustable stainless cables

- Integral constant current trailing edge dimmable LED driver
- CCT 4000K as standard, optional 3000K or 6000K

#### **Technical Specification**

| Product  | Model No.   | Input Voltage (V/AC) | Power (W)      | Lumens (lm) | CCT (K)     | CRI |  |
|----------|-------------|----------------------|----------------|-------------|-------------|-----|--|
|          | SL2110/20CW | 240                  | 12             | 780         | 4000        | 80  |  |
| Dimmable |             | Dim (mm)             | Dim (mm)       |             | Body Colour |     |  |
| YES      |             | 160(W) x 50(H        | 160(W) x 50(H) |             | WHITE       |     |  |