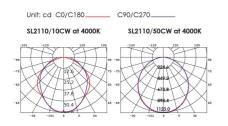

| 12             | 780         | 4000        | 80  |  |
| Dimmable |             | Dim (mm)             | Dim (mm)       |             | Body Colour |     |  |
| YES      |             | 160(W) x 50(H        | 160(W) x 50(H) |             | WHITE       |     |  |

Due to continued product and technology enhancements, data sourced from sal.net.au shall not form part of any contract and or technical performance guarantee unless expressly confirmed in writing by SAL at the time of order. Products are sold in accordance with SAL Terms and Conditions of sale and all images shown are for illustration purposes only and may vary from the actual colour or finish. Unless specifically stated, all IP ratings nominated for Interior products are from "below the ceiling".





#### **Photometric Data**







# PIXE AMBIENCE, CHANGE YOUR COLOUR TO MATCH YOUR STYLE.

The innovative PIXIE AMBIENCE SWITCH PLATES have been designed with the end user and installer in mind, allowing you to change the colour face plate as fashion demands.

For more information please scan me





NSW/ACT: 02 9723 3099 QLD: 07 3879 5999 VIC/TAS/SA/NT: 03 9532 3168 WA: 08 9248 7458