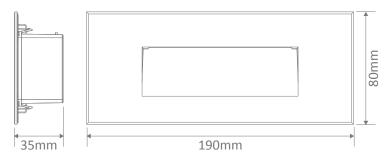

## Diagrams / Additional

| Item No. | Variant | Colour Temperature |
|----------|---------|--------------------|
|          | 19724   | 3000K              |
| ZONE-5   | 19725   | 5000K              |

Cutout: 160mm x 68mm