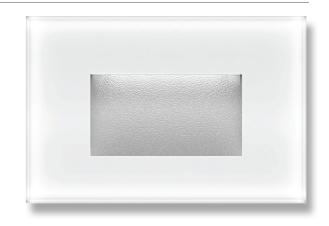

#### Description

The Zone series of LED Step Lights features a high quality injection moulded polycarbonate frame available in 3 sizes and 2 colour temperatures Warm White and Cool White. Featuring a solid tempered glass fascia, the Zone series will provide excellent downward illumination for your home ideal for lighting up stairwells, corridors and pathways. With the additional benefit of being IP65, this product can be used for both indoor and outdoor applications to provide the perfect look to your contemporary home or commercial application for many years to come, all backed by our Domus Lighting 3 year replacement warranty for peace of mind.