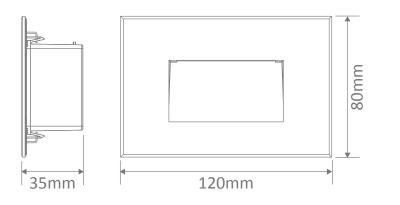

hite and Cool White. Featuring a solid tempered glass fascia, the Zone series will provide excellent downward illumination for your home ideal for lighting up stairwells, corridors and pathways. With the additional benefit of being IP65, this product can be used for both indoor and outdoor applications to provide the perfect look to your contemporary home or commercial application for many years to come, all backed by our Domus Lighting 3 year replacement warranty for peace of mind.



### **Specification Features**

Input Voltage: 240V AC Power (W): 4W IP rating (IP): IP65

Lumens (lm): Warm White 3000K - 160lm

White 5000K - 180lm

LED type: SMD

CCT: 3000K - 5000K

CRI: ≥80
Dimmable: No
Lifespan (hrs): 50,000hrs

Cutout: 114mm x Ø68mm

Double Insulated: Yes

#### Diagrams / Additional



| Item No. | Variant | <b>Colour Temperature</b> |
|----------|---------|---------------------------|
| ZONE-4   | 19722   | 3000K                     |
|          | 19723   | 5000K                     |

Cutout: 114mm x 68mm