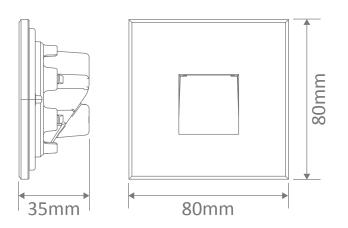

s Warm White and Cool White. Featuring a solid tempered glass fascia, the Zone series will provide excellent downward illumination for your home ideal for lighting up stairwells, corridors and pathways. With the additional benefit of being IP65, this product can be used for both indoor and outdoor applications to provide the perfect look to your contemporary home or commercial application for many years to come, all backed by our Domus Lighting 3 year replacement warranty for peace of mind.



### **Specification Features**

Input Voltage: 240V AC Power (W): 2W IP rating (IP): IP65

Lumens (Im): Warm White 3000K - 70Im

White 5000K - 80lm

LED type: SMD

CCT: 3000K - 5000K

CRI: ≥80

Dimmable: No

Lifespan (hrs): 50,000hrs

Cutout: Ø68mm

Double Insulated: Yes

#### Diagrams / Additional



| Item No. | Variant | Colour Temperature |
|----------|---------|--------------------|
| ZONE-2   | 19720   | 3000K              |
|          | 19721   | 5000K              |

Cutout: Ø68mm