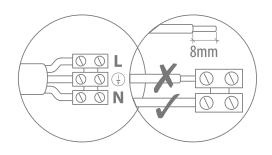

**Note:** -The lamp must be installed by professional electrician

-Ensure the power supply is switched off before fitting this product

- -Do not touch the lamp when in use
- -Keep away from hot steam and corrosive gas