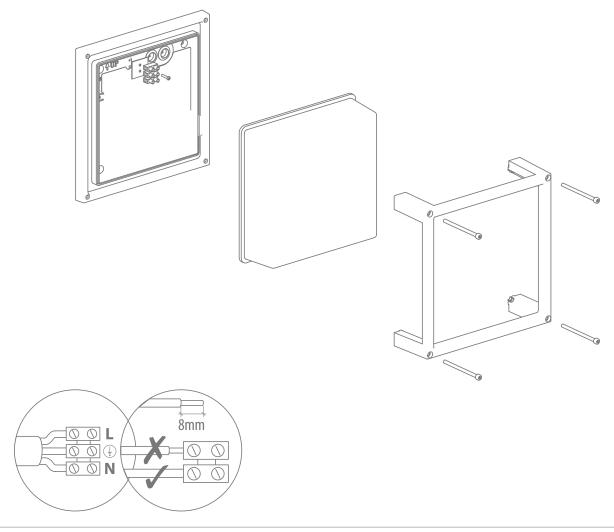

Thank you for purchasing your new LED YORK-12, Please take the time to read and understand the instruction sheet below. Failure to do so may void warranty.

**Note:** -The lamp must be installed by professional electrician

-Ensure the power supply is switched off before fitting this product

- -Do not touch the lamp when in use
  - -Keep away from hot steam and corrosive gas