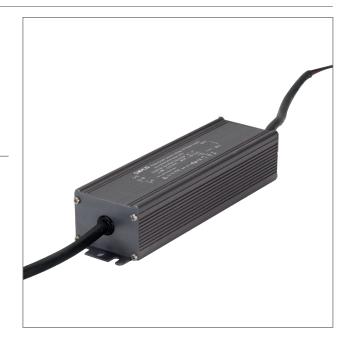

## WP24-60 Constant Voltage LED Driver

## Description

60W 24V DC Weatherproof Constant Voltage LED Driver for use on LED strip lighting, garden lights, inground uplighters and much more. Complete with flex and plug. Backed by a 3 Year replacement Warranty.

| Specification Featur | res                                                      |
|----------------------|----------------------------------------------------------|
| Input Voltage (AC):  | 200-260V 50/60Hz                                         |
| Output Voltage (DC): | 24V DC                                                   |
| Output Wattage (W):  | 6 - 60W                                                  |
| Flex and Plug:       | Yes                                                      |
| LED Indicator:       | No                                                       |
| IP Rating (IP):      | 67                                                       |
| Dimensions:          | (L) 160mm x (W) 44mm x (H) 32mm                          |
| Warranty:            | 3 Year Replacement                                       |
| Wiring:              | Wire in Parallel                                         |
| Protection:          | Short Circuit, Over Voltage, Over Temperature & Overload |