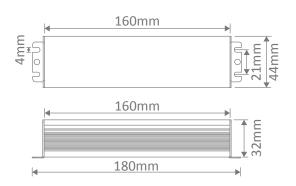

| Specification Featur | res                                                      |
|----------------------|----------------------------------------------------------|
| Input Voltage (AC):  | 200-260V 50/60Hz                                         |
| Output Voltage (DC): | 24V DC                                                   |
| Output Wattage (W):  | 6 - 60W                                                  |
| Flex and Plug:       | Yes                                                      |
| LED Indicator:       | No                                                       |
| IP Rating (IP):      | 67                                                       |
| Dimensions:          | (L) 160mm x (W) 44mm x (H) 32mm                          |
| Warranty:            | 3 Year Replacement                                       |
| Wiring:              | Wire in Parallel                                         |
| Protection:          | Short Circuit, Over Voltage, Over Temperature & Overload |