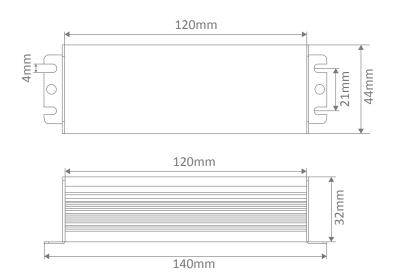

### Specification Features

Input Voltage (AC): 200-260V 50/60Hz

Output Voltage (DC): 24V DC
Output Wattage (W): 3 - 30W
Flex and Plug: Yes
IP Rating (IP): 67

Dimensions: (L)  $120 \text{mm} \times \text{(W)} 44 \text{mm} \times \text{(H)} 32 \text{mm}$ 