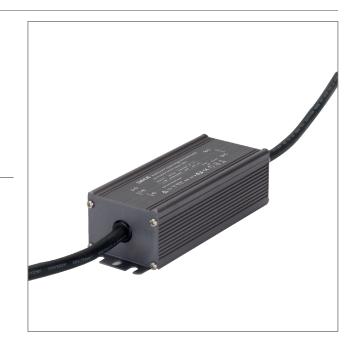

#### Description

30W 24V DC Weatherproof Constant Voltage LED Driver for use on LED strip lighting, garden lights, inground uplighters and much more. Complete with flex and plug. Backed by a 3 Year replacement Warranty.

### Specification Features

Input Voltage (AC): 200-260V 50/60Hz

Output Voltage (DC): 24V DC
Output Wattage (W): 3 - 30W
Flex and Plug: Yes
IP Rating (IP): 67

Dimensions: (L)  $120 \text{mm} \times \text{(W)} 44 \text{mm} \times \text{(H)} 32 \text{mm}$ 