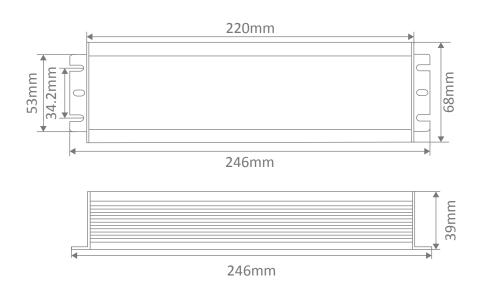

### Specification Features

Input Voltage (AC): 200-260V 50/60Hz

 Output Voltage (DC):
 24V DC

 Output Wattage (W):
 25 - 250W

 Flex and Plug:
 Yes

IP Rating (IP): 67

Dimensions: (L) 220mm x (W) 68mm x (H) 39mm