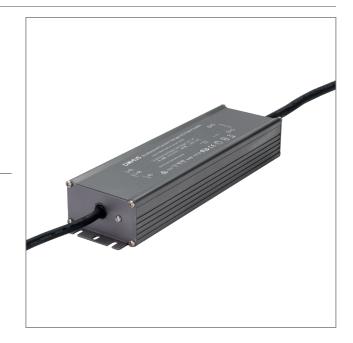

#### Description

250W 24V DC Weatherproof Constant Voltage LED Driver for use on LED strip lighting, garden lights, inground uplighters and much more. Complete with flex and plug. Backed by a 3 Year replacement Warranty.

### Specification Features

Input Voltage (AC): 200-260V 50/60Hz

 Output Voltage (DC):
 24V DC

 Output Wattage (W):
 25 - 250W

 Flex and Plug:
 Yes

IP Rating (IP): 67

Dimensions: (L) 220mm x (W) 68mm x (H) 39mm