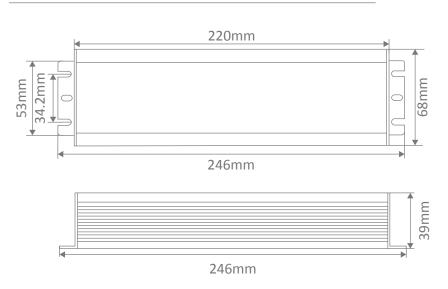

3yr

24V

67

LED

| Specification Featur | es                                                       |
|----------------------|----------------------------------------------------------|
| Input Voltage (AC):  | 200-260V 50/60Hz                                         |
| Output Voltage (DC): | 24V DC                                                   |
| Output Wattage (W):  | 20 - 200W                                                |
| Flex and Plug:       | Yes                                                      |
| LED Indicator:       | No                                                       |
| IP Rating (IP):      | 67                                                       |
| Dimensions:          | (L) 220mm x (W) 68mm x (H) 39mm                          |
| Warranty:            | 3 Year Replacement                                       |
| Wiring:              | Wire in Parallel                                         |
| Protection:          | Short Circuit, Over Voltage, Over Temperature & Overload |