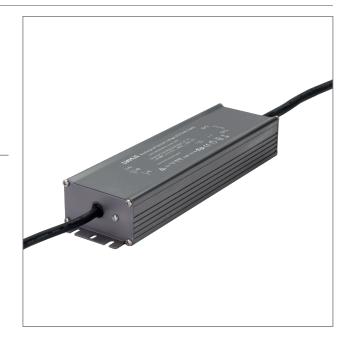

## Description

200W 24V DC Weatherproof Constant Voltage LED Driver for use on LED strip lighting, garden lights, inground uplighters and much more. Complete with flex and plug. Backed by a 3 Year replacement Warranty.

3yr

24V

67

LED

| Specification Featur | es                                                       |
|----------------------|----------------------------------------------------------|
| Input Voltage (AC):  | 200-260V 50/60Hz                                         |
| Output Voltage (DC): | 24V DC                                                   |
| Output Wattage (W):  | 20 - 200W                                                |
| Flex and Plug:       | Yes                                                      |
| LED Indicator:       | No                                                       |
| IP Rating (IP):      | 67                                                       |
| Dimensions:          | (L) 220mm x (W) 68mm x (H) 39mm                          |
| Warranty:            | 3 Year Replacement                                       |
| Wiring:              | Wire in Parallel                                         |
| Protection:          | Short Circuit, Over Voltage, Over Temperature & Overload |