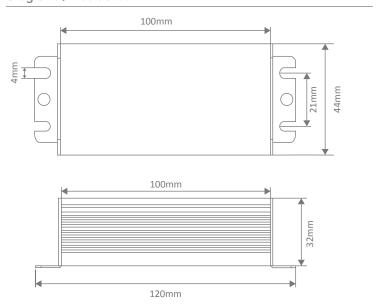

#### Specification Features

Input Voltage (AC): 200-260V 50/60Hz

 Output Voltage (DC):
 24V DC

 Output Vattage (W):
 1.5 - 15W

 Flex and Plug:
 Yes

 IP rating (IP):
 67

Dimensions: (L) 100mm x (W) 44mm x (H) 32mm