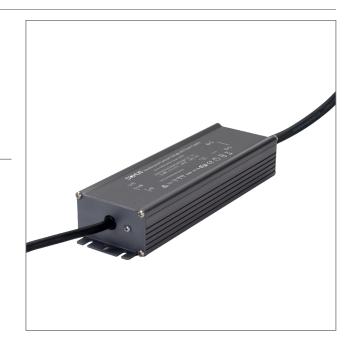

#### Description

150W 24V DC Weatherproof Constant Voltage LED Driver for use on LED strip lighting, garden lights, inground uplighters and much more. Complete with flex and plug. Backed by a 3 Year replacement Warranty.

## Specification Features

Input voltage (AC): 200-260V 50/60Hz

 Output voltage (DC):
 24V DC

 Output wattage (W):
 15 - 150W

 Flex and Plug:
 Yes

 LED Indicator:
 No

 IP rating (IP):
 67

Dimensions: (L) 200mm x (W) 68mm x (H) 39mm