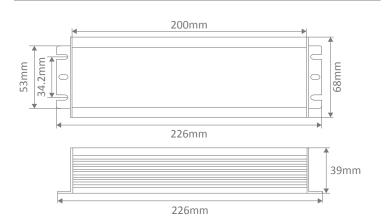

## Specification Features

Input voltage (AC): 200-260V 50/60Hz

 Output voltage (DC):
 24V DC

 Output wattage (W):
 15 - 150W

 Flex and Plug:
 Yes

 LED Indicator:
 No

 IP rating (IP):
 67

Dimensions: (L) 200mm x (W) 68mm x (H) 39mm