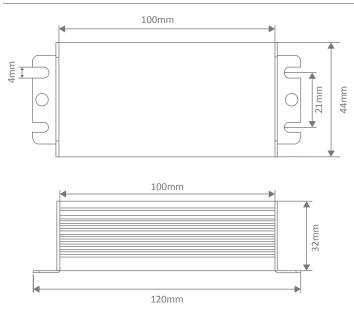

## Specification Features

| Input Voltage (AC):  | 200-260V 50/60Hz                                         |
|----------------------|----------------------------------------------------------|
| Output Voltage (DC): | 24V DC                                                   |
| Output Wattage (W):  | 1 - 10W                                                  |
| Flex and Plug:       | Yes                                                      |
| IP rating (IP):      | 67                                                       |
| Dimensions:          | (L) 100mm x (W) 44mm x (H) 32mm                          |
| Warranty:            | 3 Year Replacement                                       |
| Wiring:              | Wire in Parallel                                         |
| Protection:          | Short Circuit, Over Voltage, Over Temperature & Overload |