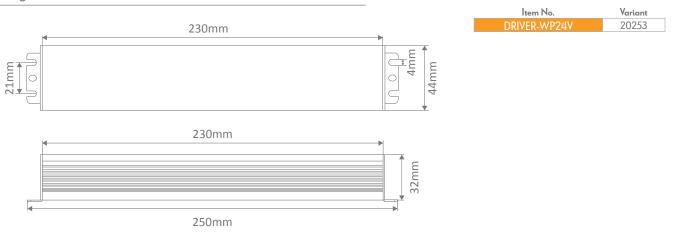

| Speci | fication | Features |
|-------|----------|----------|
| Spece | reactor  | reatures |

| Input Voltage (AC):  | 200-260V 50/60Hz                                         |
|----------------------|----------------------------------------------------------|
| Output Voltage (DC): | 24V DC                                                   |
| Output Wattage (W):  | 10 - 100W                                                |
| Flex and Plug:       | Yes                                                      |
| LED Indicator:       | No                                                       |
| IP Rating (IP):      | 67                                                       |
| Dimensions:          | (L) 230mm x (W) 44mm x (H) 32mm                          |
| Warranty:            | 3 Year Replacement                                       |
| Wiring:              | Wire in Parallel                                         |
| Protection:          | Short Circuit, Over Voltage, Over Temperature & Overload |

## Diagrams / Additional

3yr

24V

67

LED