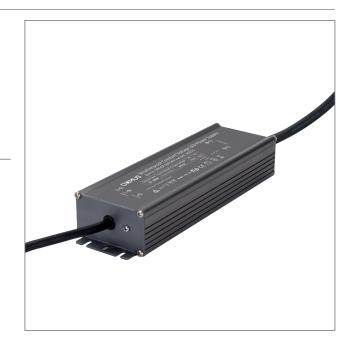

## WP24-100 Constant Voltage LED Driver

## Description

100W 24V DC Weatherproof Constant Voltage LED Driver for use on LED strip lighting, garden lights, inground uplighters and much more. Complete with flex and plug. Backed by a 3 Year replacement Warranty.

| Speci | fication | Features |
|-------|----------|----------|
| Spece | reactor  | reatures |

| Input Voltage (AC):  | 200-260V 50/60Hz                                         |
|----------------------|----------------------------------------------------------|
| Output Voltage (DC): | 24V DC                                                   |
| Output Wattage (W):  | 10 - 100W                                                |
| Flex and Plug:       | Yes                                                      |
| LED Indicator:       | No                                                       |
| IP Rating (IP):      | 67                                                       |
| Dimensions:          | (L) 230mm x (W) 44mm x (H) 32mm                          |
| Warranty:            | 3 Year Replacement                                       |
| Wiring:              | Wire in Parallel                                         |
| Protection:          | Short Circuit, Over Voltage, Over Temperature & Overload |