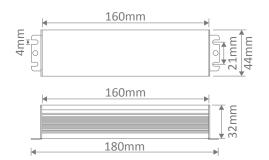

#### Specification Features

Input Voltage (AC): 200-260V 50/60Hz

Output Voltage (DC): 12V DC
Output Wattage (W): 6 - 60W
Flex and Plug: Yes
IP rating (IP): 67

Dimensions: (L) 160mm x (W) 44mm x (H) 32mm

Warranty: 3 Year Replacement
Wiring: Wire in Parallel

### Diagrams / Additional