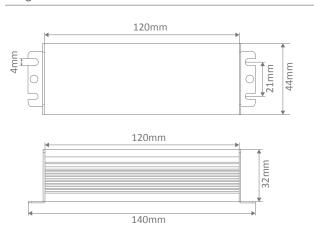

## Specification Features

| Input Voltage (AC):  | 200-260V 50/60Hz                                         |
|----------------------|----------------------------------------------------------|
| Output Voltage (DC): | 12V DC                                                   |
| Output Wattage (W):  | 3 - 30W                                                  |
| Flex and Plug:       | Yes                                                      |
| IP Rating (IP):      | 67                                                       |
| Dimensions:          | (L) 120mm x (W) 44mm x (H) 32mm                          |
| Warranty:            | 3 Year Replacement                                       |
| Wiring:              | Wire in Parallel                                         |
| Protection:          | Short Circuit, Over Voltage, Over Temperature & Overload |