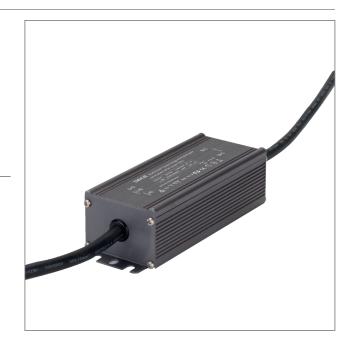

## Description

30W 12V DC Weatherproof Constant Voltage LED Driver for use on LED strip lighting, garden lights, inground uplighters and much more. Complete with flex and plug. Backed by a 3 Year replacement Warranty.