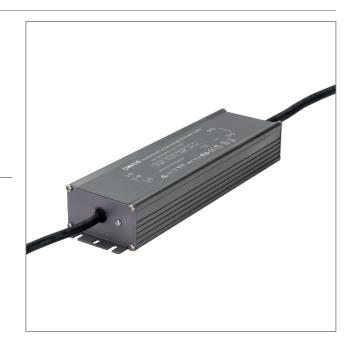

### Description

250W 12V DC Weatherproof Constant Voltage LED Driver for use on LED strip lighting, garden lights, inground uplighters and much more. Complete with flex and plug. Backed by a 3 Year replacement Warranty.

#### Specification Features

Input Voltage (AC): 200-260V 50/60Hz

 Output Voltage (DC):
 12V DC

 Output Wattage (W):
 25 - 250W

 Flex and Plug:
 Yes

 IP Rating (IP):
 67

Dimensions: (L)  $220 \text{mm} \times \text{(W)} 68 \text{mm} \times \text{(H)} 39 \text{mm}$ 