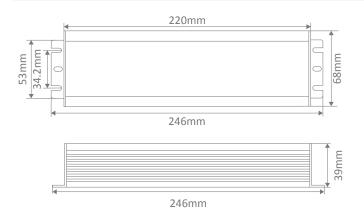

#### Specification Features

Input Voltage (AC): 200-260V 50/60Hz

 Output Voltage (DC):
 12V DC

 Output Wattage (W):
 25 - 250W

 Flex and Plug:
 Yes

 IP Rating (IP):
 67

Dimensions: (L)  $220 \text{mm} \times \text{(W)} 68 \text{mm} \times \text{(H)} 39 \text{mm}$ 