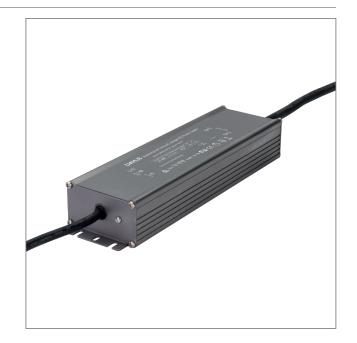

## Description

200W 12V DC Weatherproof Constant Voltage LED Driver for use on LED strip lighting, garden lights, inground uplighters and much more. Complete with flex and plug. Backed by a 3 Year replacement Warranty.