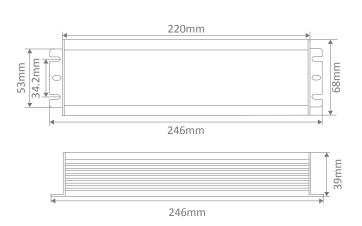

## Specification Features

| Input Voltage (AC):  | 200-260V 50/60Hz                                         |
|----------------------|----------------------------------------------------------|
| Output Voltage (DC): | 12V DC                                                   |
| Output Wattage (W):  | 20 - 200W                                                |
| Flex and Plug:       | Yes                                                      |
| IP Rating (IP):      | 67                                                       |
| Dimensions:          | (L) 220mm x (W) 68mm x (H) 39mm                          |
| Warranty:            | 3 Year Replacement                                       |
| Wiring:              | Wire in Parallel                                         |
| Protection:          | Short Circuit, Over Voltage, Over Temperature & Overload |