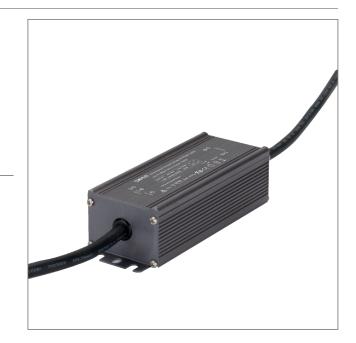

#### Description

 $15W\,12V\,DC$  Weatherproof Constant Voltage LED Driver for use on LED strip lighting, garden lights, inground uplighters and much more. Complete with flex and plug. Backed by a 3 Year replacement Warranty.

### Specification Features

Input Voltage (AC): 200-260V 50/60Hz

Output Voltage (DC): 12V DC
Output Wattage (W): 1.5 - 15W
Flex and Plug: Yes
IP Rating (IP): 67

Dimensions: (L) 100mm x (W) 44mm x (H) 32mm