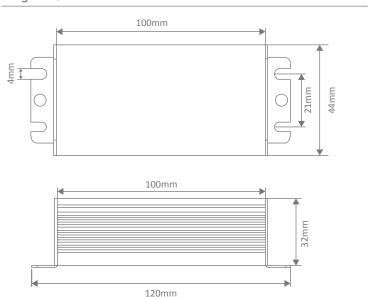

### Specification Features

Input Voltage (AC): 200-260V 50/60Hz

Output Voltage (DC): 12V DC
Output Wattage (W): 1.5 - 15W
Flex and Plug: Yes
IP Rating (IP): 67

Dimensions: (L) 100mm x (W) 44mm x (H) 32mm