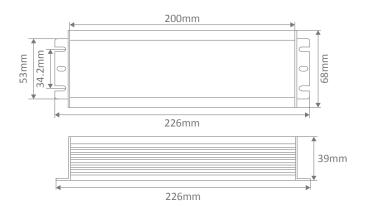

### Specification Features

Input Voltage (AC): 200-260V 50/60Hz

Output Voltage (DC): 12V DC
Output Wattage (W): 15 - 150W
Flex and Plug: Yes
IP Rating (IP): 67

Dimensions: (L) 200mm x (W) 68mm x (H) 39mm