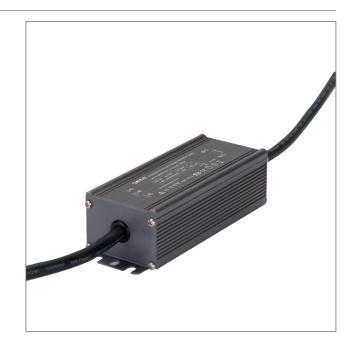

#### Description

10W 12V DC Weatherproof Constant Voltage LED Driver for use on LED strip lighting, garden lights, Inground uplighters and much more. Complete with flex and plug. Backed by a 3 Year replacement Warranty.

### Specification Features

Input Voltage (AC): 200-260V 50/60Hz

Output Voltage (DC): 12V
Output Wattage (W): 1 - 10W
Flex and Plug: Yes
IP Rating (IP): 67

Dimensions: (L) 100mm x (W) 44mm x (H) 32mm

Warranty: 3 Year Replacement
Wiring: Wire in Parallel