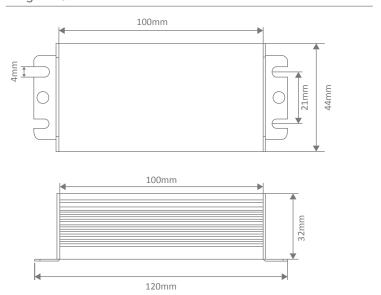

### Specification Features

Input Voltage (AC): 200-260V 50/60Hz

Output Voltage (DC): 12V
Output Wattage (W): 1 - 10W
Flex and Plug: Yes
IP Rating (IP): 67

Dimensions: (L) 100mm x (W) 44mm x (H) 32mm

Warranty: 3 Year Replacement
Wiring: Wire in Parallel