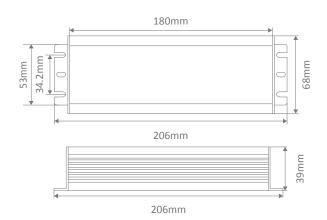

### Specification Features

IP Rating (IP):

Input Voltage (AC): 200-260V 50/60Hz

Output Voltage (DC): 12V DC
Output Wattage (W): 10 - 100W
Flex and Plug: Yes
LED Indicator: No

Dimensions: (L) 180mm x (W) 68mm x (H) 39mm