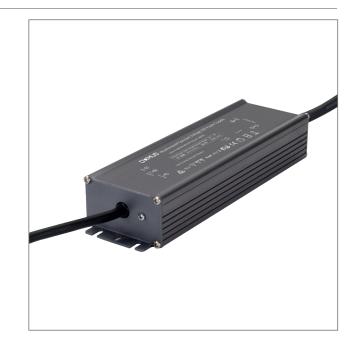

#### Description

100W 12V DC Weatherproof Constant Voltage LED Driver for use on LED strip lighting, garden lights, inground uplighters and much more. Complete with flex and plug. Backed by a 3 Year replacement Warranty.

### Specification Features

IP Rating (IP):

Input Voltage (AC): 200-260V 50/60Hz

Output Voltage (DC): 12V DC
Output Wattage (W): 10 - 100W
Flex and Plug: Yes
LED Indicator: No

Dimensions: (L) 180mm x (W) 68mm x (H) 39mm