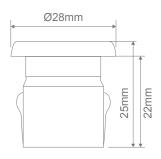

### Diagrams / Additional

Cutout: Ø25mm

| Item No.      | Variant | Colour |
|---------------|---------|--------|
| VIVID-5PK-RGB | 21103   | RGB    |
| VIVID-1HD-RGB | 21106   | RGB    |