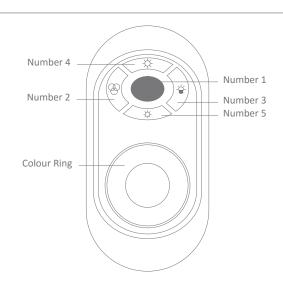

#### **Specification Features**

Input Voltage: 12V DC
Power (W): 0.6W x 5
IP rating (IP): 67
LED type: Epistar
CRI:  $\geq$ 70
Beam angle (°): 120°

Dimmable: Step Dim using Colour Controller

Lifespan (hrs): 50,000hrs
Cutout (Ø): Ø25mm
Sustainable Pressure: 100kgs (Max)