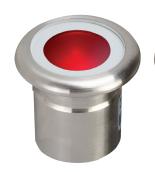

## Description

Introducing the VIVID LED deck light. The VIVID features an output of 0.6W per head, it comes in a 5 pack with the alternative to be expanded up to 10 heads with the original driver. The VIVID is made of Marine Grade Stainless Steel, is very easy to install and comes with a RF colour controller.

#### **Specification Features**

Input Voltage: 12V DC
Power (W): 0.6W x 5
IP rating (IP): 67
LED type: Epistar
CRI:  $\geq$ 70
Beam angle (°): 120°

Dimmable: Step Dim using Colour Controller

Lifespan (hrs): 50,000hrs
Cutout (Ø): Ø25mm
Sustainable Pressure: 100kgs (Max)