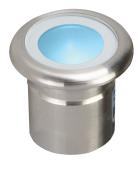

## Description

Introducing the VIVID LED deck light. The VIVID features an output of 0.6W per head, it comes in a 5 pack with the alternative to be expanded up to 10 heads with the original driver. The VIVID is made of Marine Grade Stainless Steel, is very easy to install and comes with a RF colour controller.

#### **Specification Features**

Input Voltage: 12V DC
Power (W): 0.6W x 5
IP rating (IP): 67
LED type: Epistar
CRI:  $\geq$ 70
Beam angle (°): 120°

Dimmable: Step Dim using Colour Controller

Lifespan (hrs): 50,000hrs
Cutout (Ø): Ø25mm
Sustainable Pressure: 100kgs (Max)