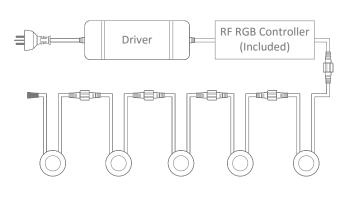

## Description

Introducing the VIVID LED deck light. The VIVID features an output of 0.6W per head, it comes in a 5 pack with the alternative to be expanded up to 10 heads with the original driver. The VIVID is made of Marine Grade Stainless Steel, is very easy to install and comes with a RF colour controller.

### Diagrams / Additional

Cutout: Ø25mm

| Item No.      | Variant | Colour |
|---------------|---------|--------|
| VIVID-5PK-RGB | 21103   | RGB    |
| VIVID-1HD-RGB | 21106   | RGB    |