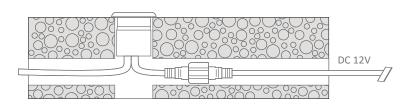

### Diagrams / Additional

Cutout: Ø25mm

| Item No.      | Variant | Colour |
|---------------|---------|--------|
| VIVID-5PK-RGB | 21103   | RGB    |
| VIVID-1HD-RGB | 21106   | RGB    |