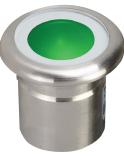

## Description

Introducing the VIVID LED deck light. The VIVID features an output of 0.6W per head, it comes in a 5 pack with the alternative to be expanded up to 10 heads with the original driver. The VIVID is made of Marine Grade Stainless Steel, is very easy to install and comes with a RF colour controller.

#### **Specification Features**

Input Voltage: 12V DC
Power (W): 0.6W x 5
IP rating (IP): 67
LED type: Epistar
CRI:  $\geq$ 70
Beam angle (°): 120°

Dimmable: Step Dim using Colour Controller

Lifespan (hrs): 50,000hrs
Cutout (Ø): Ø25mm
Sustainable Pressure: 100kgs (Max)