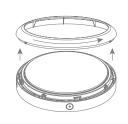

5. Set the connectors well and insert the diffuser cover on the back housing. Insert screws.

6. Match the cover with plate (If the Type B cover, make sure the center line is on the connecting line of two knock out)