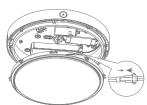

1. Take out light and accessory pack from box

2. Unscrew the front frame anticlockwise, to separate the frame, diffuser and back.

3. Disconnect the connection plug, fix the base plate

4. Connect the wires to the block through the reliefs

5. Set the connectors well and insert the diffuser cover on the back housing. Insert screws.

6. Match the cover with plate (If the Type B cover, make sure the center line is on the connecting line of two knock out)