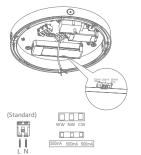

5. Set the connectors well and insert the diffuser cover on the back housing. Insert screws.

6. Match the cover with plate (If the Type B cover, make sure the center line is on the connecting line of two knock out)

Installation of concealed wiring.

**Note:** -The lamp must be installed by professional electrician

-Ensure the power supply is switched off before fitting this product

-Do not touch the lamp when in use