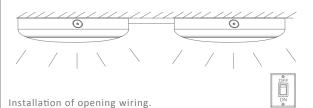

Installation of concealed wiring.

**Note:** -The lamp must be installed by professional electrician

-Ensure the power supply is switched off before fitting this product

-Do not touch the lamp when in use