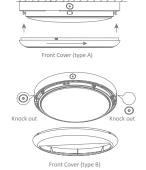

5. Set the connectors well and insert the diffuser cover on the back housing. Insert screws.

6. Match the cover with plate (If the Type B cover, make sure the center line is on the connecting line of two knock out)