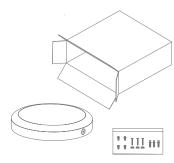

1. Take out light and accessory pack from box

2. Unscrew the front frame anticlockwise, to separate the frame, diffuser and back.

3. Disconnect the connection plug, fix the base plate

4. Connect the wires to the block through the reliefs