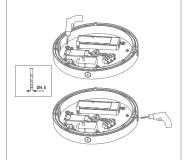

1. Take out light and accessory pack from box

2. Unscrew the front frame anticlockwise, to separate the frame, diffuser and back.

3. Disconnect the connection plug, fix the base plate

4. Connect the wires to the block through the reliefs

5. Set the connectors well and insert the diffuser cover on the back housing. Insert screws.

6. Match the cover with plate (If the Type B cover, make sure the center line is on the connecting line of two knock out)