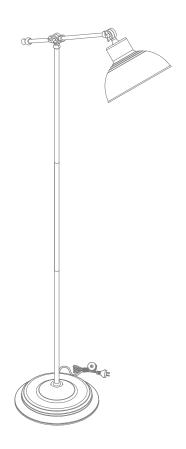

## Installation Manual

Date: 05/2022 TINLEY-FL

| Variants |       |       | 1 1       | Lamp Base |
|----------|-------|-------|-----------|-----------|
| Abrs     | Achr  | Асор  | Item No.  |           |
| 22529    | 22530 | 22531 | TINLEY-FL | E27       |

Thank you for purchasing your new TINLEY Floor Lamp, Please take the time to read and understand the instruction sheet below. Failure to do so may void warranty.

## Specifications

| Voltage: | 240V    | IP Rating: | 20  |  |
|----------|---------|------------|-----|--|
| Power:   | 60W Max | Dimmable:  | Yes |  |

Requires: 1 x E14 Lamp (Not Included)

- -The lamp must be installed by professional electrician
- -Ensure the power supply is switched off before fitting this product
- -Do not touch the lamp when in use
- -Keep away from hot steam and corrosive gas