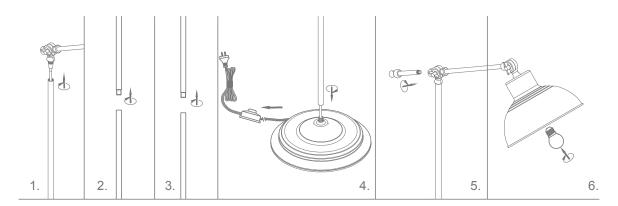

## Installation Manual

Date: 05/2022 TINLEY-FL

| Variants |       |       | 1 1       | Lamp Base |
|----------|-------|-------|-----------|-----------|
| Abrs     | Achr  | Асор  | Item No.  |           |
| 22529    | 22530 | 22531 | TINLEY-FL | E27       |

Thank you for purchasing your new TINLEY Floor Lamp, Please take the time to read and understand the instruction sheet below. Failure to do so may void warranty.

## Specifications

| Voltage: | 240V    | IP Rating: | 20  |  |
|----------|---------|------------|-----|--|
| Power:   | 60W Max | Dimmable:  | Yes |  |

Requires: 1 x E14 Lamp (Not Included)

- -The lamp must be installed by professional electrician
- -Ensure the power supply is switched off before fitting this product
- -Do not touch the lamp when in use
- -Keep away from hot steam and corrosive gas