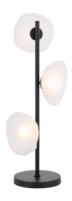

# ZECCA TL3-BKFR 9329501066645

The Zecca Lighting Family, is a fusion of handcrafted artistry and modern minimalism. This collection showcases burlap texture glass, adding rustic charm to contemporary design. Its minimalist frames highlight the glass's uniqueness, creating a tactile and visual experience. The Zecca Family embraces LED G9 light sources for both warmth and energy efficiency. Choose from pendants, table, floor lamps, and wall lamps to elevate your space with timeless elegance and eco-friendly illumination. Crafted to inspire, the Zecca collection is where tradition and modernity converge.

#### Overview

Family name Zecca
Categories Table Lamps
This item includes Glass

UsageIndoor LightingERAC Product RegistrationSAA-210304-EA

#### Color / Material

Fixture ColorBlack Matt, FrostFixture MaterialIron, GlassGlass ColorFrost