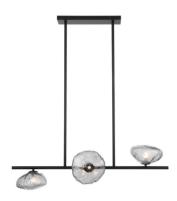

# ZECCA PE3H-BKSM 9329501066584

The Zecca Lighting Family, is a fusion of handcrafted artistry and modern minimalism. This collection showcases burlap texture glass, adding rustic charm to contemporary design. Its minimalist frames highlight the glass's uniqueness, creating a tactile and visual experience. The Zecca Family embraces LED G9 light sources for both warmth and energy efficiency. Choose from pendants, table, floor lamps, and wall lamps to elevate your space with timeless elegance and eco-friendly illumination. Crafted to inspire, the Zecca collection is where tradition and modernity converge.

#### Overview

Family nameZeccaCategoriesPendantsSuspension TypeRod

**Usage** Indoor Lighting

#### Color / Material

Fixture ColorBlack Matt, SmokeFixture MaterialIron, GlassGlass ColorSmoke