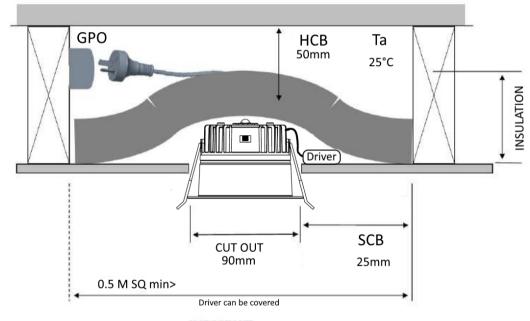

### **IMPORTANT**

Insulation class IC-4 covered. Must be of a type that can maintain its dimension and structural rigidity when exposed to maximum surface temperatures of this class of luminaire, being 90°c, and tested in accordance with AS/NZS 60695.11.5

Insulation type as tested in glass wool (pink batt)

LOOSE FILL INSULATION IS NOT PERMITTED

Contact us: 03 9309 9060 or sales@telbix.com

TELBIX PTY LTD. A.B.N. 14 005 453 547

De

Macro DL