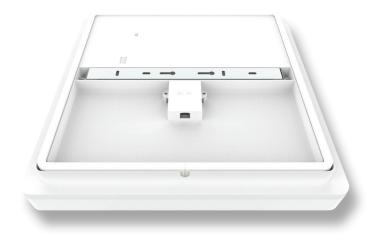

Now with TRIO, the added option of changing the colour temperature output of the ceiling light with a dip switch at the back of the fitting. SUNSET TRIO LED ceiling lights are fully dimmable, have a lifetime of 50 000 hours on average and are backed by our Three Year Replacement Warranty.