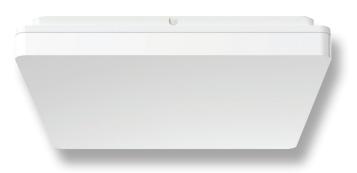

## Sunset-400 Square LED Ceiling Light

## Description

The SUNSET TRIO range of surface mounted LED ceiling lights feature a modern trimless appearance, and a stylish slimline design while providing a 120° beam of uniform lightoutput through the use of high intensity LED SMDs (Surface Mounted Diodes).

The SUNSET TRIO is available in three sizes: 250mm, 300mm and 400mm, in either a round or square body, and is constructed from white polycarbonate and rated at IP54, making it ideal for usage in damp locations and in dwellings located close to coastal areas.