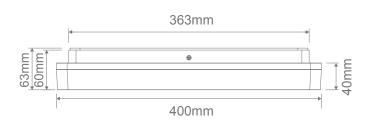

|
| CRI:                                   | ≥80                                                                               |
| Beam angle (°):                        | 120°                                                                              |
| Dimmable:                              | Yes*                                                                              |
| Lifespan (hrs):                        | 50,000hrs                                                                         |
| *Fully dimmable with suitable dimmers. |                                                                                   |
|                                        |                                                                                   |





## Diagrams / Additional



Item No. Variant Colour SUNSET-SQR-400 20888 White