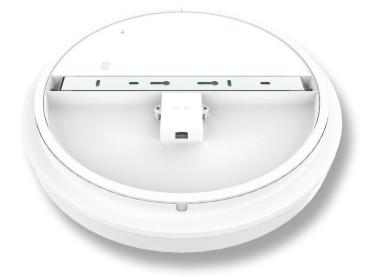

Now with TRIO, the added option of changing the colour temperature output of the ceiling light with a dip switch at the back of the fitting. SUNSET TRIO LED ceiling lights are fully dimmable, have a lifetime of 50 000 hours on average and are backed by our Three Year Replacement Warranty.