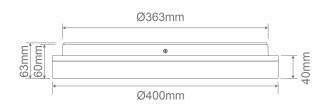

## Diagrams / Additional

\*Fully dimmable with suitable dimmers.

Specification Features

Input Voltage: Power (W):

IP rating (IP): Lumens (lm):

LED type:

Beam angle (°): Dimmable:

Lifespan (hrs):