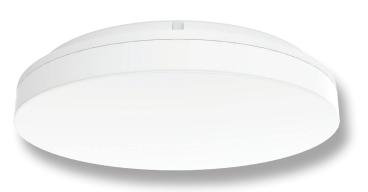

## Description

The SUNSET TRIO range of surface mounted LED ceiling lights feature a modern trimless appearance, and a stylish slimline design while providing a 120° beam of uniform lightoutput through the use of high intensity LED SMDs (Surface Mounted Diodes).

The SUNSET TRIO is available in three sizes: 250mm, 300mm and 400mm, in either a round or square body, and is constructed from white polycarbonate and rated at IP54, making it ideal for usage in damp locations and in dwellings located close to coastal areas.