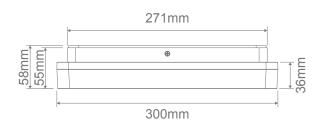

The SUNSET TRIO is available in three sizes: 250mm, 300mm and 400mm, in either a round or square body, and is constructed from white polycarbonate and rated at IP54, making it ideal for usage in damp locations and in dwellings located close to coastal areas.