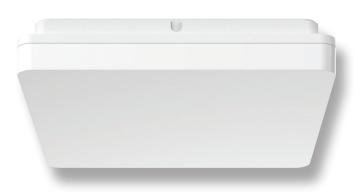

Now with TRIO, the added option of changing the colour temperature output of the ceiling light with a dip switch at the back of the fitting. SUNSET TRIO LED ceiling lights are fully dimmable, have a lifetime of 50 000 hours on average and are backed by our Three Year Replacement Warranty.

## Diagrams / Additional

\*Fully dimmable with suitable dimmers.

**Specification Features** 

Input Voltage:

Power (W):

IP rating (IP):

Lumens (lm):

LED type: