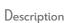

## Sunset-300 Square LED Ceiling Light

The SUNSET TRIO range of surface mounted LED ceiling lights feature a modern trimless appearance, and a stylish slimline design while providing a 120° beam of uniform lightoutput through the use of high intensity LED SMDs (Surface Mounted Diodes).

The SUNSET TRIO is available in three sizes: 250mm, 300mm and 400mm, in either a round or square body, and is constructed from white polycarbonate and rated at IP54, making it ideal for usage in damp locations and in dwellings located close to coastal areas.