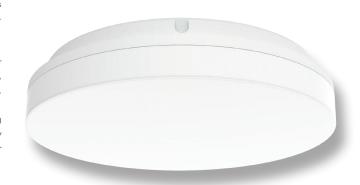

### Description

The SUNSETTRIO range of surface mounted LED ceiling lights feature a modern trimless appearance, and a stylish slimline design while providing a 120° beam of uniform lightoutput through the use of high intensity LED SMDs (Surface Mounted Diodes).

The SUNSET TRIO is available in three sizes:  $250 \, \text{mm}$ ,  $300 \, \text{mm}$  and  $400 \, \text{mm}$ , in either a round or square body, and is constructed from white polycarbonate and rated at IP54, making it ideal for usage in damp locations and in dwellings located close to coastal areas.

Now with TRIO, the added option of changing the colour temperature output of the ceiling light with a dip switch at the back of the fitting. SUNSETTRIO LED ceiling lights are fully dimmable, have a lifetime of 50 000 hours on average and are backed by our Three Year Replacement Warranty.