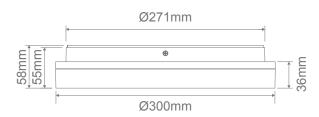

The SUNSET TRIO is available in three sizes:  $250 \, \text{mm}$ ,  $300 \, \text{mm}$  and  $400 \, \text{mm}$ , in either a round or square body, and is constructed from white polycarbonate and rated at IP54, making it ideal for usage in damp locations and in dwellings located close to coastal areas.

## Diagrams / Additional