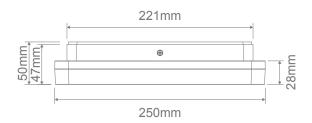

## Diagrams / Additional

| Item No.       | Variant | Colour |   |
|----------------|---------|--------|---|
| SUNSET-SQR-250 | 20886   | White  | 1 |