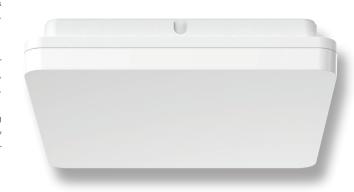

#### Description

The SUNSETTRIO range of surface mounted LED ceiling lights feature a modern trimless appearance, and a stylish slimline design while providing a 120° beam of uniform light-output through the use of high intensity LED SMDs (Surface Mounted Diodes).

The SUNSET TRIO is available in three sizes: 250mm, 300mm and 400mm, in either a round or square body, and is constructed from white polycarbonate and rated at IP54, making it ideal for usage in damp locations and in dwellings located close to coastal areas.