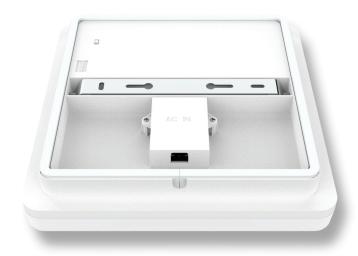

Now with TRIO, the added option of changing the colour temperature output of the ceiling light with a dip switch at the back of the fitting. SUNSET TRIO LED ceiling lights are fully dimmable, have a lifetime of  $50\,000$  hours on average and are backed by our Three Year Replacement Warranty.