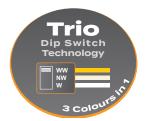

Now with TRIO, the added option of changing the colour temperature output of the ceiling light with a dip switch at the back of the fitting. SUNSET TRIO LED ceiling lights are fully dimmable, have a lifetime of  $50\,000$  hours on average and are backed by our Three Year Replacement Warranty.

#### Specification Features

Input Voltage: 240V Power (W): 15W IP rating (IP): 54

Lumens (lm): Warm White 3000K - 1430lm

Neutral White 4000K - 1520lm

White 5700K - 1460lm

LED type: SMD

CCT: 3000K - 4000K - 5700K (Switchable)