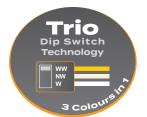

Now with TRIO, the added option of changing the colour temperature output of the ceiling light with a dip switch at the back of the fitting. SUNSET TRIO LED ceiling lights are fully dimmable, have a lifetime of  $50\,000$  hours on average and are backed by our Three Year Replacement Warranty.

#### Specification Features

Input Voltage: 240V Power (W): 15W IP rating (IP): 54

Lumens (lm): Warm White 3000K - 1300lm

Neutral White 4000K - 1400lm

White 5700K - 1320lm

LED type: SMD

CCT: 3000K - 4000K - 5700K (Switchable)