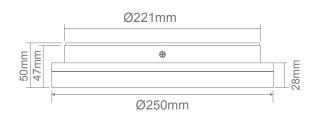

The SUNSET TRIO is available in three sizes: 250mm, 300mm and 400mm, in either a round or square body, and is constructed from white polycarbonate and rated at IP54, making it ideal for usage in damp locations and in dwellings located close to coastal areas.

### Diagrams / Additional

| Item No.       | Variant | Colour |
|----------------|---------|--------|
| SUNSET-RND-250 | 20880   | White  |