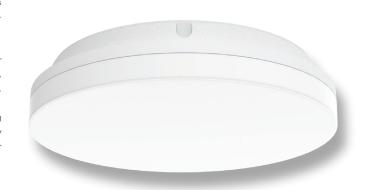

#### Description

The SUNSETTRIO range of surface mounted LED ceiling lights feature a modern trimless appearance, and a stylish slimline design while providing a 120° beam of uniform light-output through the use of high intensity LED SMDs (Surface Mounted Diodes).

The SUNSET TRIO is available in three sizes: 250mm, 300mm and 400mm, in either a round or square body, and is constructed from white polycarbonate and rated at IP54, making it ideal for usage in damp locations and in dwellings located close to coastal areas.