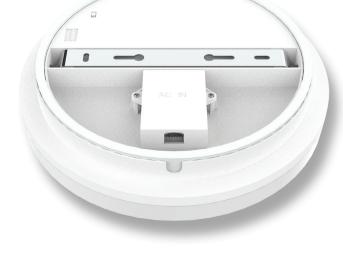

Now with TRIO, the added option of changing the colour temperature output of the ceiling light with a dip switch at the back of the fitting. SUNSET TRIO LED ceiling lights are fully dimmable, have a lifetime of  $50\,000$  hours on average and are backed by our Three Year Replacement Warranty.