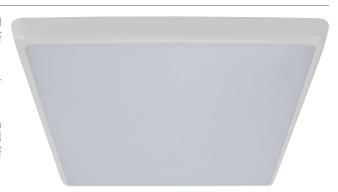

### Description

The SOLAR-SQR range of surface mounted LED ceiling lights feature a simple, round and unobtrusive design while providing a  $120^{\circ}$  beam of uniform light-output through the use of high intensity SMDs (Surface Mounted Diodes).

The SOLAR-SQR is constructed from polycarbonate and rated at IP54, making it ideal for usage in damp locations and in dwellings located close to coastal areas.

SOLAR-SQR LED ceiling lights are available now with TRIO, the added option of changing the colour temperature output of the downlight with a dip switch at the back of the fitting. All models come complete with driver, (fully dimmable with suitable dimmers) have a lifetime of 40,000 hours and are backed by our Three Year Replacement Warranty.

| Item No.          | Variant | Colour Temp |
|-------------------|---------|-------------|
| SOLAR-400-SQR-WHT | 20945   | TRIO        |
| SOLAR-400-SQR-BLK | 20947   | TRIO        |