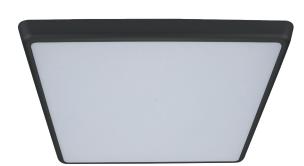

### Description

The SOLAR-SQR range of surface mounted LED ceiling lights feature a simple, round and unobtrusive design while providing a  $120^{\circ}$  beam of uniform light-output through the use of high intensity SMDs (Surface Mounted Diodes).

The SOLAR-SQR is constructed from polycarbonate and rated at IP54, making it ideal for usage in damp locations and in dwellings located close to coastal areas.

SOLAR-SQR LED ceiling lights are available now with TRIO, the added option of changing the colour temperature output of the downlight with a dip switch at the back of the fitting. All models come complete with driver, (fully dimmable with suitable dimmers) have a lifetime of 40,000 hours and are backed by our Three Year Replacement Warranty.

| Item No.          | Variant | Colour Temp |
|-------------------|---------|-------------|
| SOLAR-400-SQR-WHT | 20945   | TRIO        |
| SOLAR-400-SQR-BLK | 20947   | TRIO        |