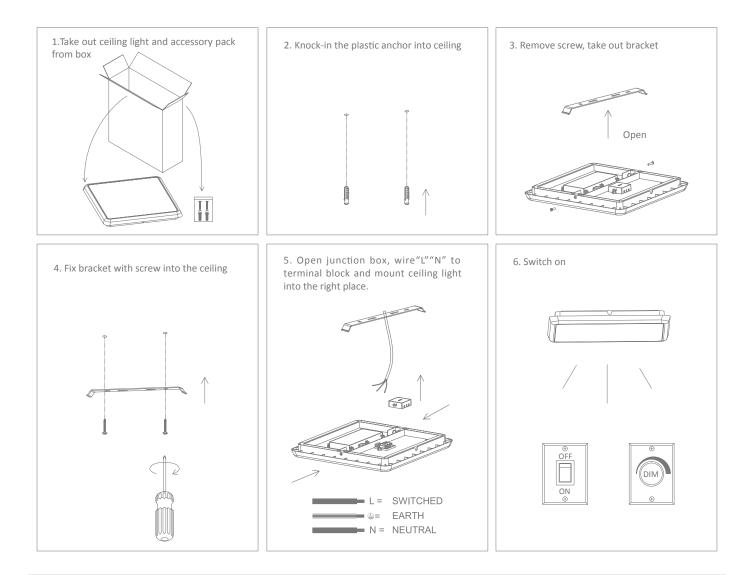

**Note:** -The lamp must be installed by professional electrician -Ensure the power supply is switched off before fitting this product -Do not touch the lamp when in use -Keep away from hot steam and corrosive gas