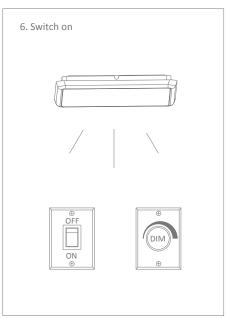

**Note:** -The lamp must be installed by professional electrician

-Ensure the power supply is switched off before fitting this product

- -Do not touch the lamp when in use
- -Keep away from hot steam and corrosive gas