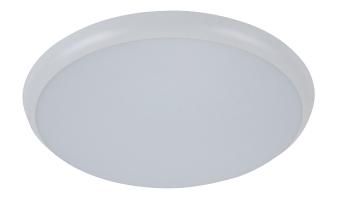

## SOLAR-400-TRIO Ceiling Light

## Description

The SOLAR-RND range of surface mounted LED ceiling lights feature a simple, round and unobtrusive design while providing a 120° beam of uniform light-output through the use of high intensity SMDs (Surface Mounted Diodes).

The SOLAR-RND is constructed from polycarbonate and rated at IP54, making it ideal for usage in damp locations and in dwellings located close to coastal areas.

SOLAR-RND LED ceiling lights are available now with TRIO, the added option of changing the colour temperature output of the downlight with a dip switch at the back of the fitting. All models come complete with driver, (fully dimmable with suitable dimmers) have a lifetime of 40,000 hours and are backed by our Three Year Replacement Warranty.

## Diagrams / Additional

| mm<br>.6mm | Ø400mm      |                     |         |        |
|------------|-------------|---------------------|---------|--------|
| 04         | Ø363.2mm    | Item No.            | Variant | Colour |
|            | 0303.211111 | SOLAR-RND-400-TRIO  | 20942   | White  |
|            | •           | SOLAR-RIND-400-TRIO | 20943   | Black  |
|            |             |                     |         |        |