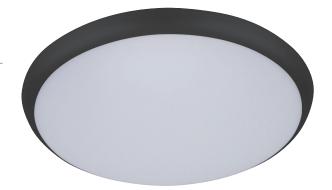

## SOLAR-400-TRIO Ceiling Light

## Description

The SOLAR-RND range of surface mounted LED ceiling lights feature a simple, round and unobtrusive design while providing a 120° beam of uniform light-output through the use of high intensity SMDs (Surface Mounted Diodes).

The SOLAR-RND is constructed from polycarbonate and rated at IP54, making it ideal for usage in damp locations and in dwellings located close to coastal areas.

SOLAR-RND LED ceiling lights are available now with TRIO, the added option of changing the colour temperature output of the downlight with a dip switch at the back of the fitting. All models come complete with driver, (fully dimmable with suitable dimmers) have a lifetime of 40,000 hours and are backed by our Three Year Replacement Warranty.

## Diagrams / Additional

| mm<br>.6mm | Ø400mm      |                     |         |        |
|------------|-------------|---------------------|---------|--------|
| 04         | Ø363.2mm    | Item No.            | Variant | Colour |
|            | 0303.211111 | SOLAR-RND-400-TRIO  | 20942   | White  |
|            | •           | SOLAR-RIND-400-TRIO | 20943   | Black  |
|            |             |                     |         |        |