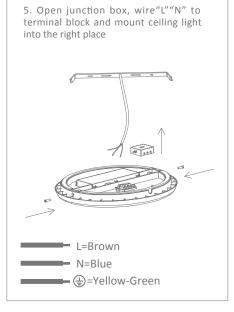

Note:

- -The lamp must be installed by professional electrician
- -Ensure the power supply is switched off before fitting this product
- -Do not touch the lamp when in use
- -Keep away from hot steam and corrosive gas