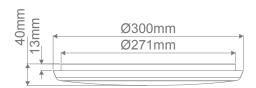

## Diagrams / Additional

| Item No.           | Variant | Colour |
|--------------------|---------|--------|
| SOLAR-RND-300-TRIO | 20940   | White  |
|                    | 20941   | Black  |

<sup>\*\*</sup> Tested on the Domus Dimmer Series. May work on others but not tested