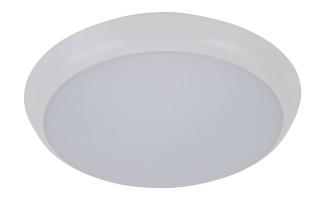

## Description

The SOLAR-RND range of surface mounted LED ceiling lights feature a simple, round and unobtrusive design while providing a 120° beam of uniform light-output through the use of high intensity SMDs (Surface Mounted Diodes).

The SOLAR-RND is constructed from polycarbonate and rated at IP54, making it ideal for usage in damp locations and in dwellings located close to coastal areas.

SOLAR-RND LED ceiling lights are available now with TRIO, the added option of changing the colour temperature output of the downlight with a dip switch at the back of the fitting. All models come complete with driver, (fully dimmable with suitable dimmers) have a lifetime of 40,000 hours and are backed by our Three Year Replacement Warranty.

## Diagrams / Additional

| amm<br>amm | Ø200mm   | N |                    |         |        |
|------------|----------|---|--------------------|---------|--------|
| 4          | Ø172.8mm |   | Item No.           | Variant | Colour |
|            |          |   | SOLAR-RND-200-TRIO | 20938   | White  |
|            |          | 7 |                    | 20939   | Black  |
| ↓ '        |          |   |                    |         |        |