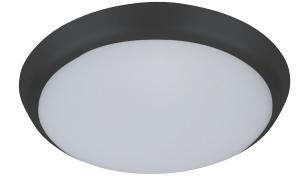

## Description

The SOLAR-RND range of surface mounted LED ceiling lights feature a simple, round and unobtrusive design while providing a 120° beam of uniform light-output through the use of high intensity SMDs (Surface Mounted Diodes).

The SOLAR-RND is constructed from polycarbonate and rated at IP54, making it ideal for usage in damp locations and in dwellings located close to coastal areas.

SOLAR-RND LED ceiling lights are available now with TRIO, the added option of changing the colour temperature output of the downlight with a dip switch at the back of the fitting. All models come complete with driver, (fully dimmable with suitable dimmers) have a lifetime of 40,000 hours and are backed by our Three Year Replacement Warranty.

## Diagrams / Additional

| amm<br>amm | Ø200mm   | N |                    |         |        |
|------------|----------|---|--------------------|---------|--------|
| 4          | Ø172.8mm |   | Item No.           | Variant | Colour |
|            |          |   | SOLAR-RND-200-TRIO | 20938   | White  |
|            |          | 7 |                    | 20939   | Black  |
| ↓ '        |          |   |                    |         |        |