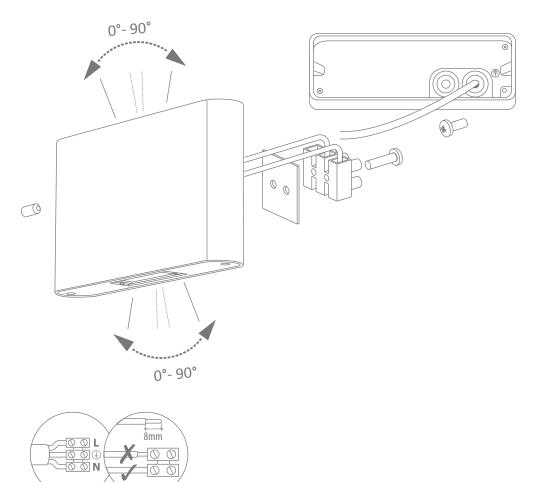

Thank you for purchasing your new LED SIERRA-12-SQR, Please take the time to read and understand the instruction sheet below. Failure to do so may void warranty.

## Specifications

| Voltage:   | 240V AC | Lumen ( <u>+</u> 5%): | Warm White 3000K - 400lm<br>White 5000K - 450 lm | Dimmable:       | No       |
|------------|---------|-----------------------|--------------------------------------------------|-----------------|----------|
| Power:     | 2x6W    | Beam Angle:           | 0° - 90° (Adjustable)                            | Operating Temp: | -20°~45° |
| IP Rating: | IP65    | CCT:                  | 3000K - 5000K                                    | Power Factor:   |          |
| CRI:       | ≥80     | Lifespan:             | 50,000hrs                                        |                 |          |