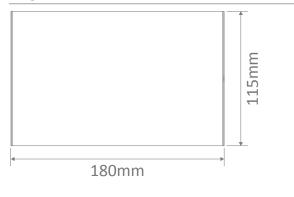

## **Specification Features**

| Input Voltage:  | 240VAC                                           |  |
|-----------------|--------------------------------------------------|--|
| Power (W):      | 2x6W                                             |  |
| IP rating (IP): | IP65                                             |  |
| Lumens (lm):    | Warm White 3000K - 400lm<br>White 5000K - 450 lm |  |
| LED type:       | COB                                              |  |
| CCT:            | 3000K - 5000K                                    |  |
| CRI:            | ≥80                                              |  |
| Beam angle (°): | 0° - 90° (Adjustable)                            |  |
| Dimmable:       | No                                               |  |
| Lifespan (hrs): | 50,000hrs                                        |  |
| Material:       | Die-cast Aluminium body, glass lens diffuser     |  |