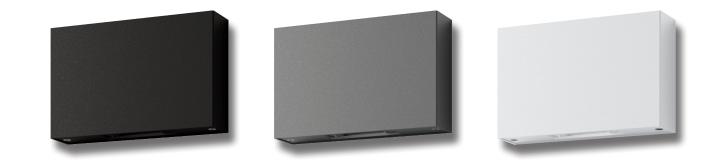

## Description

The Sierra series of LED Wall Lights features a high quality cast square or round aluminium frame powder coated in textured black, textured dark grey or textured white with either 3000K Warm White or 5000K dedicated LED Chips. However, the real benefit to the sierra series lies with the adjustable integrated slides on the top and bottom of the luminaire allowing you to change the beam angle projected up and down the wall from 0° to 100° to give you that perfect v-line look on your wall for your home. With the additional benefit of being IP65 rated, the Sierra series of LED Wall lights can be placed both indoors and outdoors to create excellent up and down illumination for your contemporary home and all backed by our Domus Lighting 3 year replacement warranty for peace of mind.

## Diagrams / Additional

| Item No.          | Variant | Colour |
|-------------------|---------|--------|
| SIERRA-12-SQR-DGR | 19636   | 3000K  |
| SIEKKA-IZ-SQK-DOK | 19637   | 5000K  |
|                   | 19638   | 3000K  |
| SIERRA-12-SQR-WHT | 19639   | 5000K  |
|                   | 19640   | 3000K  |
| SIERRA-12-SQR-BLK | 19641   | 5000K  |