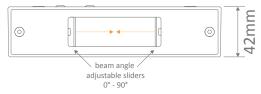

## Description

The Sierra series of LED Wall Lights features a high quality cast square or round aluminium frame powder coated in textured black, textured dark grey or textured white with either 3000K Warm White or 5000K dedicated LED Chips. However, the real benefit to the sierra series lies with the adjustable integrated slides on the top and bottom of the luminaire allowing you to change the beam angle projected up and down the wall from 0° to 100° to give you that perfect v-line look on your wall for your home. With the additional benefit of being IP65 rated, the Sierra series of LED Wall lights can be placed both indoors and outdoors to create excellent up and down illumination for your contemporary home and all backed by our Domus Lighting 3 year replacement warranty for peace of mind.

## **Specification Features**

| Input Voltage:  | 240VAC                                           |  |
|-----------------|--------------------------------------------------|--|
| Power (W):      | 2x6W                                             |  |
| IP rating (IP): | IP65                                             |  |
| Lumens (lm):    | Warm White 3000K - 400lm<br>White 5000K - 450 lm |  |
| LED type:       | COB                                              |  |
| CCT:            | 3000K - 5000K                                    |  |
| CRI:            | ≥80                                              |  |
| Beam angle (°): | 0° - 90° (Adjustable)                            |  |
| Dimmable:       | No                                               |  |
| Lifespan (hrs): | 50,000hrs                                        |  |
| Material:       | Die-cast Aluminium body, glass lens diffuser     |  |