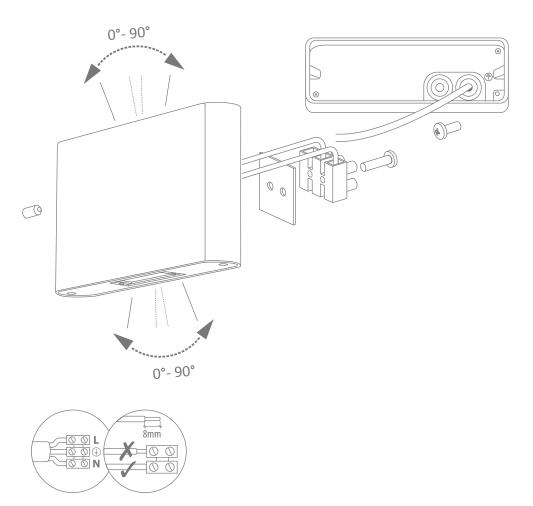

Thank you for purchasing your new LED SIERRA-12-RND, Please take the time to read and understand the instruction sheet below. Failure to do so may void warranty.

## Specifications

| Voltage:   | 240V AC | Lumen ( <u>+</u> 5%): | Warm White 3000K - 400lm<br>White 5000K - 450 lm | Dimmable:       | No       |
|------------|---------|-----------------------|--------------------------------------------------|-----------------|----------|
| Power:     | 2x6W    | Beam Angle:           | 0° - 90° (Adjustable)                            | Operating Temp: | -20°~45° |
| IP Rating: | IP65    | CCT:                  | 3000K - 5000K                                    | Power Factor:   |          |
| CRI:       | ≥80     | Lifespan:             | 50,000hrs                                        |                 |          |