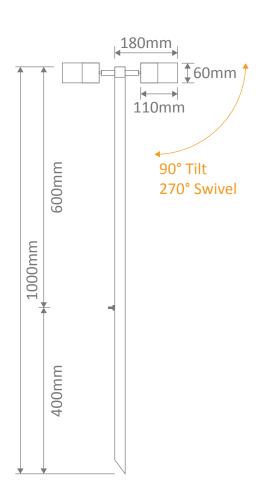

## SHADOW-2LT-PATH

| Variant | Item No.        | Description                                                         |  |  |
|---------|-----------------|---------------------------------------------------------------------|--|--|
| 49086   | SHADOW-2LT-PATH | 2LT light, Path spike light. Black finish                           |  |  |
| 49180   |                 | 2LT light, Path spike light. Black finish, GU10 3000K               |  |  |
| 49182   |                 | 2LT light, Path spike light. Black finish, GU10 5000K               |  |  |
| 49087   |                 | 2LT light, Path spike light. 316 Stainless Steel finish             |  |  |
| 49184   |                 | 2LT light, Path spike light. 316 Stainless Steel finish, GU10 3000K |  |  |
| 49186   |                 | 2LT light, Path spike light. 316 Stainless Steel finish, GU10 5000K |  |  |

## **Specifications**

| Voltage:                               | 12V DC              | Power:     | 2×20W |  |  |  |
|----------------------------------------|---------------------|------------|-------|--|--|--|
| Lamp:                                  | MR16 (not included) | IP Rating: | 65    |  |  |  |
| IFD Driver required (wire in parallel) |                     |            |       |  |  |  |