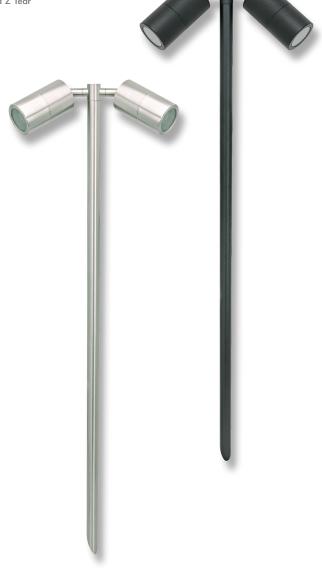

#### Description

The SHADOW Series 2 Light Path Spike Light offers a durable weatherproof solution to lighting up pathways and plants simultaneously where ambient lighting is required.

Available in solid finishes (316 Stainless Steel), and Powder coated Aluminium (Textured Black). Suits MR16 lamps (not included), and requires an LED Driver (12V DC Parallel wiring). Backed by a 2 Year Warranty.

### Diagrams / Additional

| Item No.     | Variant | Colour              | Lamp       |
|--------------|---------|---------------------|------------|
| SHADOW-2-PTH | 49087   | 316 Stainless Steel | No Lamp    |
|              | 49184   |                     | MR16 3000K |
|              | 49186   |                     | MR16 5000K |
|              | 49089   |                     | TRIO       |
|              | 49086   | Black               | No Lamp    |
|              | 49180   |                     | MR16 3000K |
|              | 49182   |                     | MR16 5000K |
|              | 49088   |                     | TRIO       |