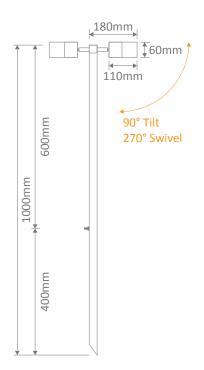

#### Description

The SHADOW Series 2 Light Path Spike Light offers a durable weatherproof solution to lighting up pathways and plants simultaneously where ambient lighting is required.

Available in solid finishes (316 Stainless Steel), and Powder coated Aluminium (Textured Black). Suits MR16 lamps (not included), and requires an LED Driver (12V DC Parallel wiring). Backed by a 2 Year Warranty.

### Specification Features

Input Voltage: 12V

Power (W): 2x20W Max

IP rating (IP): 65

Lamp: MR16 (not included)

LED Driver required (wire in parallel)