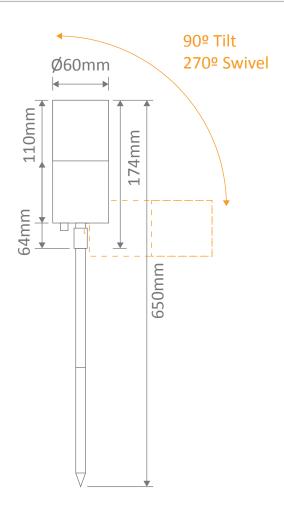

## SHADOW-1-GRDN

| Description: Single light, Garden spike light |             |                 |       |  |  |  |
|-----------------------------------------------|-------------|-----------------|-------|--|--|--|
| Variant                                       | Item No.    | Finish          | CCT   |  |  |  |
| 49071                                         | SHADOW-2-WB | Black finish    | N/A   |  |  |  |
| 49122                                         |             |                 | 3000K |  |  |  |
| 49124                                         |             |                 | 5000K |  |  |  |
| 49073                                         |             |                 | TRIO  |  |  |  |
| 49072                                         |             | Stainless Steel | N/A   |  |  |  |
| 49126                                         |             |                 | 3000K |  |  |  |
| 49128                                         |             |                 | 5000K |  |  |  |
| 49074                                         |             |                 | TRIO  |  |  |  |

## Specifications

| Voltage:               | 12V DC             | Power:     | 20W |  |
|------------------------|--------------------|------------|-----|--|
| Lamp:                  | MR16               | IP Rating: | 65  |  |
| LED Driver required (V | Vire in parallel). |            |     |  |