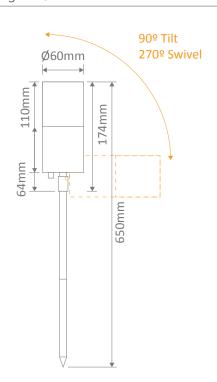

## Diagrams / Additional

| Item No.     | Variant | Colour              | Lamp       |
|--------------|---------|---------------------|------------|
| SHADOW-1-GDN | 49072   | 316 Stainless Steel | No Lamp    |
|              | 49126   |                     | MR16 3000K |
|              | 49128   |                     | MR16 5000K |
|              | 49074   |                     | TRIO       |
|              | 49071   | Black               | No Lamp    |
|              | 49122   |                     | MR16 3000K |
|              | 49124   |                     | MR16 5000K |
|              | 49073   |                     | TRIO       |